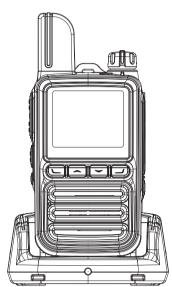

### การใส่แบตเตอรี่

นำแบตเตอรี่แพ็คประกบด้านหลัง ตัวเครื่องให้ตรงล็อค แล้วเลื่อน กดให้แนบสนิท ตามรูป

#### <u>การกอดแบตเต</u>อรี่

กดตรงปุ่ม UNLOCK ที่ด้านหลัง ของตัวเครื่อง แล้วเลื่อนแบตเตอรี่ ออกจากตัวเครื่อง ตามรูป

- 1. เสาอากาศ รองรับสัญญาณ 4G
- 2. ลูกปิดเปิด /ปิดเครื่อง และปรับระดับเสียง
- 3. ไฟแสดงสถานะการรับ-ส่งสัญญาณ
- 4. ช่องสำหรับต่ออุปกรณ์เสริมภายนอก หูฬังและไมค์โครโฟน
- 5. หน้าจอแสดงพลการทำงานของเครื่อง
- 6. ปุ่มเลื่อนขึ้น ทิศทางการทำงานของเครื่อง
- 7. ปุ่มเลื่อนลง ทิศทางการทำงานของเครื่อง
- 8. ปุ่มเมนูการทำงานของเครื่อง