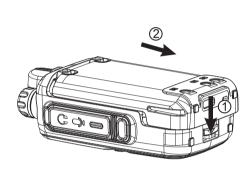

#### <u>การกอดแบตเต</u>อรี่

กดตรงปุ่ม UNLOCK ที่ด้านหลัง ของตัวเครื่อง แล้วเลื่อนแบตเตอรี่ ออกจากตัวเครื่อง ตามรูป

- 1. เสาอากาศ รองรับสัญญาณ 4G
- 2. ลูกปิดเปิด /ปิดเครื่อง และปรับระดับเสียง
- 3. ไฟแสดงสถานะการรับ-ส่งสัญญาณ
- 4. ช่องสำหรับต่ออุปกรณ์เสริมภายนอก หูฬังและไมค์โครโฟน
- 5. หน้าจอแสดงพลการทำงานของเครื่อง
- 6. ปุ่มเลื่อนขึ้น ทิศทางการทำงานของเครื่อง
- 7. ปุ่มเลื่อนลง ทิศทางการทำงานของเครื่อง
- 8. ปุ่มเมนูการทำงานของเครื่อง