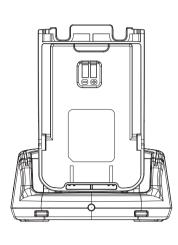

### การใส่แบตเตอรี่

นำแบตเตอรี่แพ็คประกบด้านหลัง ตัวเครื่องให้ตรงล็อค แล้วเลื่อน กดให้แนบสนิท ตามรูป