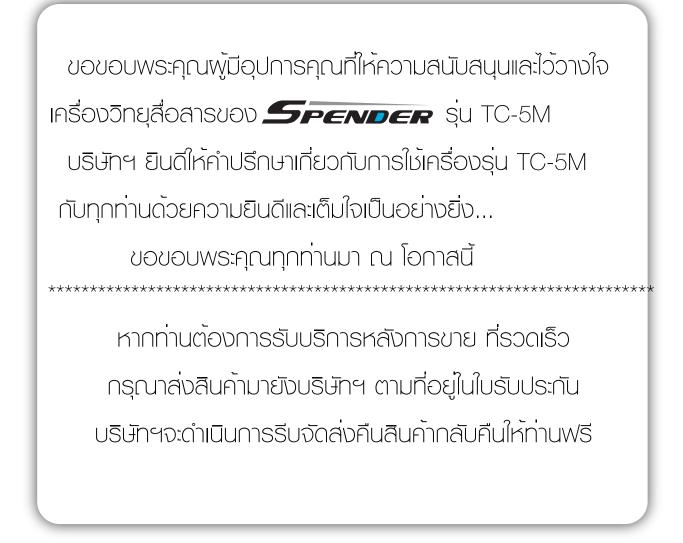

#### <u>ส่วนประกอบต่างๆ ของเครื่อง</u>

#### <u>การกอดแบตเต</u>อรี่

กดตรงปุ่ม UNLOCK ที่ด้านหลัง ของตัวเครื่อง แล้วเลื่อนแบตเตอรี่ ออกจากตัวเครื่อง ตามรูป

- 1. เสาอากาศ รองรับสัญญาณ 4G
- 2. ลูกปิดเปิด /ปิดเครื่อง และปรับระดับเสียง
- 3. ไฟแสดงสถานะการรับ-ส่งสัญญาณ
- 4. ช่องสำหรับต่ออุปกรณ์เสริมภายนอก หูฬังและไมค์โครโฟน
- 5. หน้าจอแสดงพลการทำงานของเครื่อง
- 6. ปุ่มเลื่อนขึ้น ทิศทางการทำงานของเครื่อง
- 7. ปุ่มเลื่อนลง ทิศทางการทำงานของเครื่อง
- 8. ปุ่มเมนูการทำงานของเครื่อง

9. ปุ่มย้อนกลับคำสั่งต่างๆ และ กดปุ่มนี้ค้างไว้เพื่อล็อคและปลดล็อคเครื่อง

#### <u>ส่วนประกอบต่างๆ ของเครื่อง</u>

- 10. ปุ่มไมค์โคธโฟน
- 11. ปุ่มลำโพงของเครื่อง
- 12. ปุ่มสำหรับกดคีย์ส่งสัญญาณ
- 13. ปุ่มคีย์ลัดของเครื่องปุ่มที่ 1
- 14. ปุ่มคีย์ลัดของเครื่องปุ่มที่ 2
- 15. ช่องสำหรับเสียบสายคล้องมือ
- 16. ปุ่มสำหรับปลดล็อคแบตเตอรี่
- 17. ช่องสำหรับเสียงซิมการ์ด
- 18. แบตเตอรี่แพ็ค