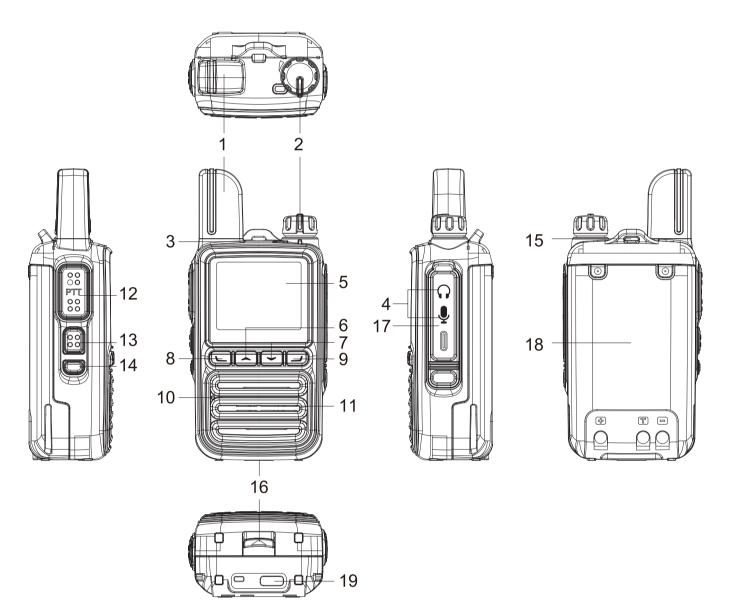

#### <u>ส่วนประกอบต่างๆ ของเครื่อง</u>

#### <u>การกอดแบตเต</u>อรี่

กดตรงปุ่ม UNLOCK ที่ด้านหลัง ของตัวเครื่อง แล้วเลื่อนแบตเตอรี่ ออกจากตัวเครื่อง ตามรูป

- 1. เสาอากาศ รองรับสัญญาณ 4G
- 2. ลูกปิดเปิด /ปิดเครื่อง และปรับระดับเสียง
- 3. ไฟแสดงสถานะการรับ-ส่งสัญญาณ
- 4. ช่องสำหรับต่ออุปกรณ์เสริมภายนอก หูฬังและไมค์โครโฟน
- 5. หน้าจอแสดงพลการทำงานของเครื่อง
- 6. ปุ่มเลื่อนขึ้น ทิศทางการทำงานของเครื่อง
- 7. ปุ่มเลื่อนลง ทิศทางการทำงานของเครื่อง
- 8. ปุ่มเมนูการทำงานของเครื่อง

9. ปุ่มย้อนกลับคำสั่งต่างๆ และ กดปุ่มนี้ค้างไว้เพื่อล็อคและปลดล็อคเครื่อง

#### <u>ส่วนประกอบต่างๆ ของเครื่อง</u>

- 10. ปุ่มไมค์โคธโฟน
- 11. ปุ่มลำโพงของเครื่อง
- 12. ปุ่มสำหรับกดคีย์ส่งสัญญาณ
- 13. ปุ่มคีย์ลัดของเครื่องปุ่มที่ 1
- 14. ปุ่มคีย์ลัดของเครื่องปุ่มที่ 2
- 15. ช่องสำหรับเสียบสายคล้องมือ
- 16. ปุ่มสำหรับปลดล็อคแบตเตอรี่
- 17. ช่องสำหรับเสียงซิมการ์ด
- 18. แบตเตอรี่แพ็ค